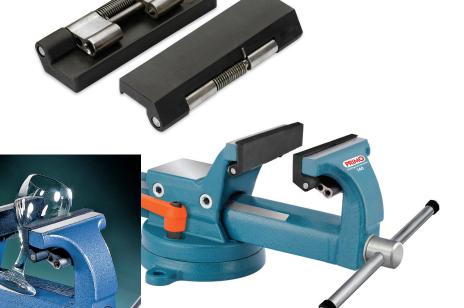

# JAWS VISES (Primo) PVC

### Plastic Jaw Cap:

For protective clamping delicate workpieces. 2 pieces are necessary.

### Removable snap-on pipe:

Drop forged and hardened (HRC 48-50), 3 point clamping over the full jaw width.