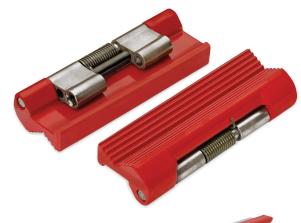

# JAWS VISES (Primo) PVC

### Plastic Jaw Cap:

For protective clamping delicate workpieces. 2 pieces are necessary.