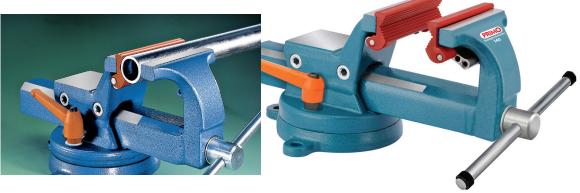

## JAWS VISES (Primo) Metal

Clamping screw for attaching Vises to the bench without drilling work. For installation Vises available also in red.

### Removable snap-on pipe:

Drop forged and hardened (HRC 48-50), 3 point clamping over the full jaw width.