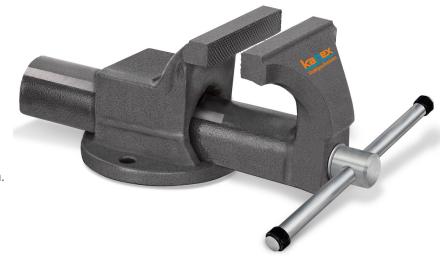

## **KANEX Parallel Vice**

All-steel, drop forged (CF45 Steel). Jaws induction hardened (HRC 52-58). Adjustable jaw alignment system guarantees precision clamping.

Sliding guides are protected against contamination. All vices are equipped with fixtures for removable snap-on pipe jaws for various applications. LONG TIME GUARANTEE