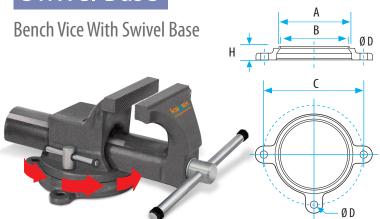

## Swivel Base

| Plastic Part | Size (inch) | A  | В  | C  | Н    | DØ   | lbs. | Metal Part |
|--------------|-------------|----|----|----|------|------|------|------------|
| KANP-125     | 5″          | 4" | 4" | 6" | 0.8" | .45" | 1.7  | KANS-125   |
| KANP-150     | 6"          | 5" | 5" | 7" | 0.9" | .5"  | 2.8  | KANS-150   |

Swivel Base: Drop forged, infinitely variable rotation between 0° and 360°. Position lockable by special bolt-screw arm. Suitable also for other brands.