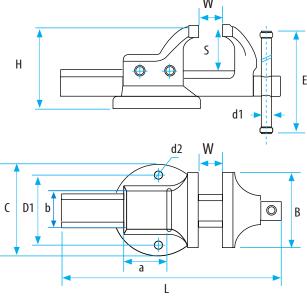

| SIZE          |             | KAN-125    | KAN-150   |
|---------------|-------------|------------|-----------|
| Size          |             | 5"         | 6"        |
| Jaw With      | B (inch)    | 5"         | 6"        |
| Jaw Opening   | W (inch)    | 6"         | 7"        |
| Total Lenght  | L (inch)    | 13"        | 16.5"     |
| Anvil Size    | axb (inch)  | 1.5 x 2.5" | 2 x 2.95" |
| Base Diameter | C (inch)    | 5.5"       | 6.5"      |
| Distance      | Ø D1 (inch) | 4"         | 5"        |
| Hole Diameter | Ø d2 (inch) | .5"        | .6"       |
| Screwhandle   | Ø d1 (inch) | .5"        | .5"       |
| Jaw Depth     | S (inch)    | 2.7"       | 3.6"      |
| Vise Heigth   | H (inch)    | 5"         | 6.5"      |
| Handle Lenght | L (inch)    | 10.6"      | 12.2"     |
| Weight        | lbs.        | 19         | 37        |