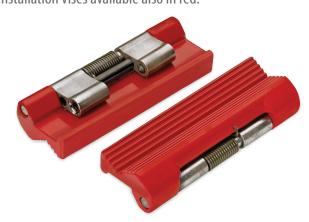

# JAWS VISES (Fortissimo) PVC

#### **Plastic Jaw Cap:**

For protective clamping delicate workpieces. 2 pieces are necessary.