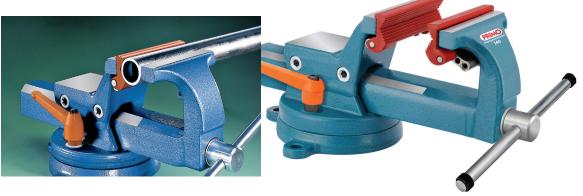

### JAWS VISES (Fortissimo) Metal

Clamping screw for attaching Vises to the bench without drilling work. For installation Vises available also in red.