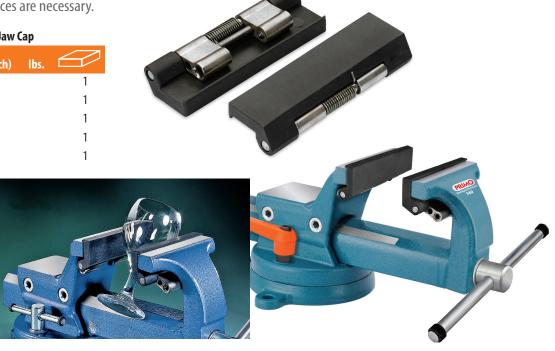

#### **Plastic Jaw Cap:**

For protective clamping delicate workpieces. 2 pieces are necessary.

#### **FORTISSIMO Plastic Jaw Cap**

| Part      | Size (inch) | lbs. |   |
|-----------|-------------|------|---|
| FRTJP-115 | 4.5"        |      | 1 |
| FRTJP-125 | 5"          |      | 1 |
| FRTJP-135 | 5.5"        |      | 1 |
| FRTJP-150 | 6"          |      | 1 |
| FRTJP-175 | 7"          |      | 1 |