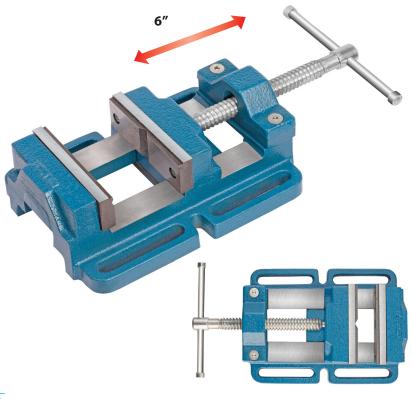

## **QUICK DRILL VISES**

Saving time by easily and quickly changing different worktools.

| Part     | <b>Size</b><br>(inch) |             | X (max.) x Y x Z<br>(inch) |     |     | Ø D<br>(inch) | <b>E</b> (inch) | lbs.  |
|----------|-----------------------|-------------|----------------------------|-----|-----|---------------|-----------------|-------|
| QDRL-125 | 5"                    | 10 x 7 x 3" | 4.5 x 1.5 x 4.5"           | 12" | .5″ | .35"          | 7.2"            | 25.35 |