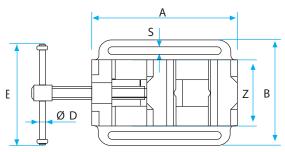

## **QUICK DRILL VISES**

Saving time by easily and quickly changing different worktools.

| Part     | <b>Size</b><br>(inch) |             | X (max.) x Y x Z<br>(inch) |     |     | Ø D<br>(inch) | <b>E</b> (inch) | lbs.  |
|----------|-----------------------|-------------|----------------------------|-----|-----|---------------|-----------------|-------|
| QDRL-125 | 5"                    | 10 x 7 x 3" | 4.5 x 1.5 x 4.5"           | 12" | .5″ | .35"          | 7.2"            | 25.35 |