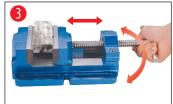

## How to use Quick Drill Vises?

- 1 Slightly lift the screw off the nut
- 2 Pull and open the jaw as required
- 3 Locate the workpiece between the jaws
- 4 Put and engage the screw on to the nut and clamp the Vise