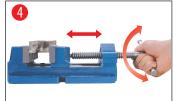

## How to use Quick Drill Vises?

- 1 Slightly lift the screw off the nut
- 2 Pull and open the jaw as required
- 3 Locate the workpiece between the jaws
- 4 Put and engage the screw on to the nut and clamp the Vise