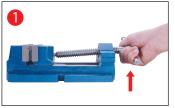

## How to use Quick Drill Vises?

- 1 Slightly lift the screw off the nut
- 2 Pull and open the jaw as required
- 3 Locate the workpiece between the jaws
- 4 Put and engage the screw on to the nut and clamp the Vise