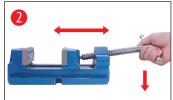

## How to use Quick Drill Vises?

- 1 Slightly lift the screw off the nut
- 2 Pull and open the jaw as required
- 3 Locate the workpiece between the jaws
- 4 Put and engage the screw on to the nut and clamp the Vise