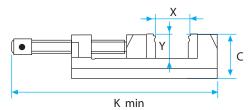

## **QUICK DRILL VISES**

Saving time by easily and quickly changing different worktools.

| Part     | <b>Size</b><br>(inch) |             | X (max.) x Y x Z<br>(inch) |     |     | Ø D<br>(inch) | <b>E</b> (inch) | lbs.  |
|----------|-----------------------|-------------|----------------------------|-----|-----|---------------|-----------------|-------|
| QDRL-125 | 5"                    | 10 x 7 x 3" | 4.5 x 1.5 x 4.5"           | 12" | .5″ | .35"          | 7.2"            | 25.35 |