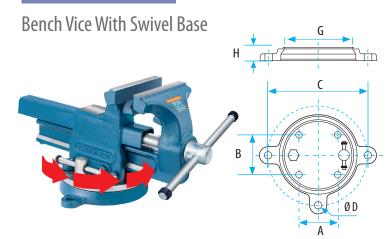

## Swivel Base

| Plastic Part | Size (inch) | A    | В    | C    | Н    | DØ | lbs. | Metal Part |
|--------------|-------------|------|------|------|------|----|------|------------|
| K2SP-100     | 4"          | 2"   | 2.5" | 6"   | 1"   |    | 3.7  | K2S -100   |
| K2SP-120     | 4.5"        | 2.5" | 3.5" | 7"   | 1.2" |    | 5.9  | K2S -120   |
| K2SP-140     | 5.5"        | 3.5" | 4.5" | 8.5" | 1.1" |    | 7.3  | K2S -140   |
| K2SP-160     | 6"          | 4.5" | 5"   | 9.5" | 1.5" |    | 13   | K2S -160   |
| K2SP-180     | 7"          | 4.5" | 5"   | 9.5" | 1.5" |    | 13   | K2 S -180  |

Swivel Base: Drop forged, infinitely variable rotation between 0° and 360°. Position lockable by special bolt-screw arm. Suitable also for other brands.