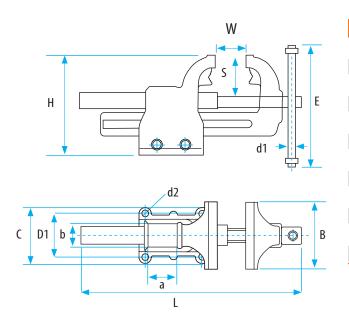

Solid Body: Drop-forged from high quality steel. Drop forged. Induction hardened. Solid with the body. Ideal for straightening or similar jobs requiring strong and flat surface.

| SIZE           |             | K2-100   | K2-120       | K2-140     | K2-160     | K2-180     |
|----------------|-------------|----------|--------------|------------|------------|------------|
| Jaw With       | B (inch)    | 4"       | 4.5"         | 5.5"       | 6"         | 7″         |
| Jaw Opening    | W (inch)    | 4.5"     | 4.5"         | 7.5"       | 8.5"       | 8.5"       |
| Total Lenght   | L (inch)    | 16.5"    | 20.5"        | 26"        | 30"        | 30"        |
| Anvil Size     | axb (inch)  | 1 x 1.5" | 1.88 x 1.65" | 2.2 x 2.1" | 2.7 x 2.2" | 2.7 x 2.2" |
| Base Diameter  | C (inch)    |          |              |            |            |            |
| Distance       | Ø D1 (inch) | 3.5"     | 4"           | 5.5"       | 5.5"       | 5.5"       |
| Hole Diameter  | Ø d2 (inch) | .35"     | .5"          | .5"        | .55"       | .55"       |
| Screwhandle    | Ø d1 (inch) | .5"      | .5"          | .6"        | .7"        | .7"        |
| Jaw Depth      | S (inch)    | 2"       | 2.5"         | 3"         | 4"         | 4"         |
| Vise Heigth    | H (inch)    | 5"       | 6.5"         | 7.5"       | 9"         | 9"         |
| Handle Lenght  | E (inch)    | 7.4"     | 9"           | 12.2"      | 12.4"      | 12.4"      |
| Weight         | lbs.        | 11       | 20           | 35.2       | 57.3       | 57.3       |
| Clamps from *2 | inch        | 16"      | 16"          | 18"        | 18"        | 18"        |
| Clamps to *2   | inch        | 40 "     | 58"          | 80 "       | 98"        | 98"        |