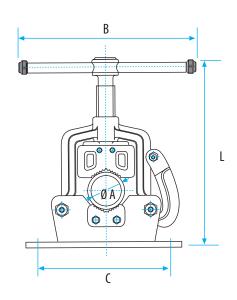

## **FOLD-OUT PIPE VISE**

| Part | Size (inch) | ΑØ | В | L   | C | lbs. |
|------|-------------|----|---|-----|---|------|
| PV-2 | 2"          | 2" |   | 11" |   | 11   |
| PV-3 | 3"          | 3" |   | 13" |   | 14   |
| PV-4 | 4"          | 4" |   | 18" |   | 35   |