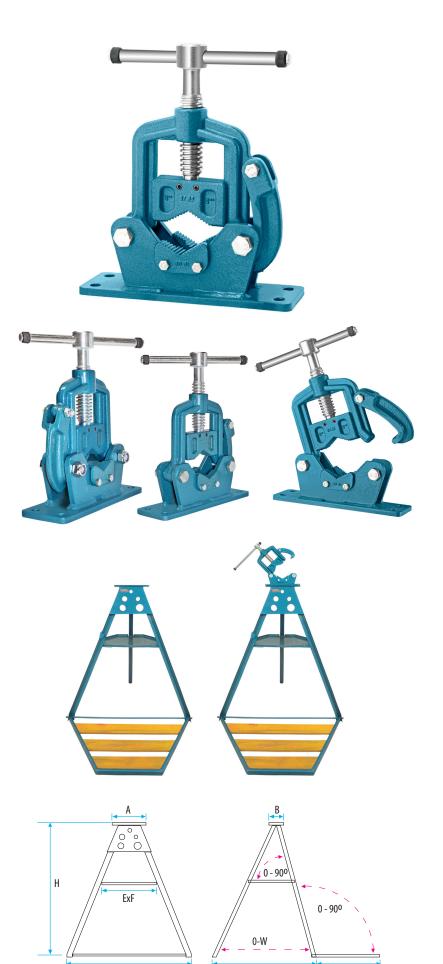

## Fold-Out Pipe Vise

Made from high quality and drop-forged steel. Hardened frame and jaws. Adjustable through selflocking screws.

## PORTABLE WORKSTAND

| Part  | Size (inch) | H   | L   | W   | ExF | lbs. |
|-------|-------------|-----|-----|-----|-----|------|
| PVS-2 | 2"          | 37" | 37" | 37" | 37" | 37   |
| PVS-3 | 3"          | 37" | 37" | 37" | 37" | 37   |

## **Portable Workstand**

Working support for pipe Vises. Suitable for 2" and 3" fold-out pipe Vises. An indispensable tool for works on building sites. Equipped with storage shelf for tools and hinged floor board for stability